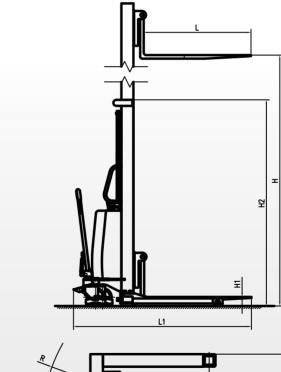

# General Information

| Model          |     |
|----------------|-----|
| Rated capacity | lb. |
| Load center    | in. |
| Service weight | lb. |

| Size                   |    |      |
|------------------------|----|------|
| Minimum fork height    | H1 | in.  |
| Maximum fork height    | Н  | in.  |
| Lowered Mast Height    | H2 | in.  |
| Fork length            | L  | in.  |
| Overall fork width     | B3 | in.  |
| Length of the stacker  | L1 | in.  |
| Width of the stacker   | B2 | in.  |
| Minimum turning radius | R  | in.  |
| Battery                |    | V/Ah |

|  | S15J |
|--|------|
|  | 3300 |
|  | 23.6 |
|  | 990  |

|  | 1.4       |
|--|-----------|
|  | 118.1     |
|  | 81.1      |
|  | 45.3      |
|  | 8.3-32.7  |
|  | 69.6      |
|  | 41.3-57.1 |
|  | 52.6      |
|  | 12/120    |