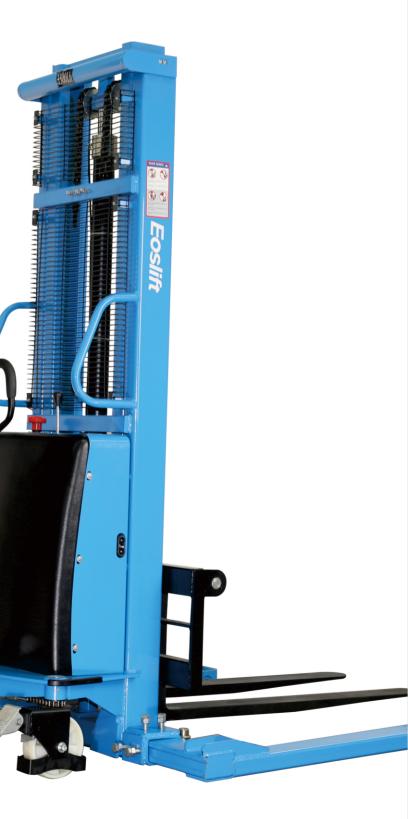

# **Eoslift**

Semi-electric Pallet Stacker

# S15J

**Eoslift** 

**Product features** 

### Wide Applicability

- Used for loading goods onto or unloading goods from pallets and stacking goods
- Compact truck body, especially suitable for narrow aisles and small spaces
- Straddle and forged forks available

### Stable and Reliable

- Efficient and energy-saving power unit
- Overload protection
- Throttle valve with pressure compensation function enables stable and reliable lowering
- Frame constructed of high-strength C type steel, especially for double frame series which will be more stable when lifting and lowering

### Safe and Comfort

- Hydraulic reservoir with filter, effectively prevents contamination by foreign matters, ensuring a long service life of the hydraulic system
- With a transparent acrylic guarding plate, to provide a broader vision and better protection
- Anti-pressure caster frame, intimate protection handle ergonomically designed to ensure maximum safety and comfort with a mechanical assist steering, steering more easily
- Ergonomic handle to ensure optimum safety and comfort
- Mechanically assisted steering system for easy travel