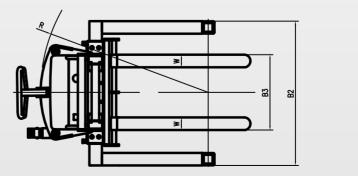

# General Information

| Model          |     |
|----------------|-----|
| Rated capacity | lb. |
| Load center    | in. |
| Service weight | lb. |

| Size                   |    |      |
|------------------------|----|------|
| Minimum fork height    | H1 | in.  |
| Maximum fork height    | Н  | in.  |
| Lowered Mast Height    | H2 | in.  |
| Fork length            | L  | in.  |
| Overall fork width     | B3 | in.  |
| Length of the stacker  | L1 | in.  |
| Width of the stacker   | B2 | in.  |
| Minimum turning radius | R  | in.  |
| Battery                |    | V/Ah |

|  | S15J |
|--|------|
|  | 3300 |
|  | 23.6 |
|  | 990  |

|  | 1.4       |
|--|-----------|
|  | 118.1     |
|  | 81.1      |
|  | 45.3      |
|  | 8.3-32.7  |
|  | 69.6      |
|  | 41.3-57.1 |
|  | 52.6      |
|  | 12/120    |