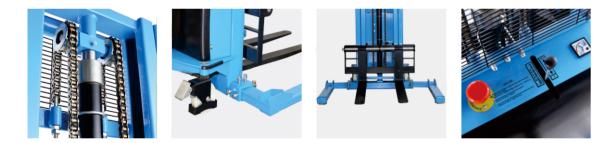

### Wide Applicability

- Used for loading goods onto or unloading goods from pallets and stacking goods
- Compact truck body, especially suitable for narrow aisles and small spaces
- Straddle and forged forks available

### Stable and Reliable

- Efficient and energy-saving power unit
- Overload protection
- Throttle valve with pressure compensation function enables stable and reliable lowering
- Frame constructed of high-strength C type steel, especially for double frame series which will be more stable when lifting and lowering

### Safe and Comfort

- Hydraulic reservoir with filter, effectively prevents contamination by foreign matters, ensuring a long service life of the hydraulic system
- With a transparent acrylic guarding plate, to provide a broader vision and better protection
- Anti-pressure caster frame, intimate protection handle ergonomically designed to ensure maximum safety and comfort with a mechanical assist steering, steering more easily
- Ergonomic handle to ensure optimum safety and comfort
- Mechanically assisted steering system for easy travel