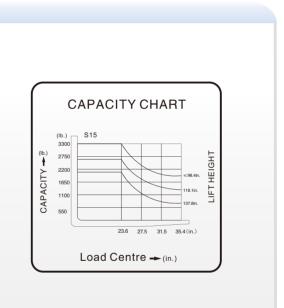

# General Information

| Model          |     |
|----------------|-----|
| Rated capacity | lb. |
| Load center    | in. |
| Service weight | lb. |

| Size                   |    |      |
|------------------------|----|------|
| Minimum fork height    | H1 | in.  |
| Maximum fork height    | Н  | in.  |
| Lowered Mast Height    | H2 | in.  |
| Fork length            | L  | in.  |
| Overall fork width     | B3 | in.  |
| Length of the stacker  | L1 | in.  |
| Width of the stacker   | B2 | in.  |
| Minimum turning radius | R  | in.  |
| Battery                |    | V/Ah |

|  | S15J |
|--|------|
|  | 3300 |
|  | 23.6 |
|  | 990  |

|  | 1.4       |
|--|-----------|
|  | 118.1     |
|  | 81.1      |
|  | 45.3      |
|  | 8.3-32.7  |
|  | 69.6      |
|  | 41.3-57.1 |
|  | 52.6      |
|  | 12/120    |